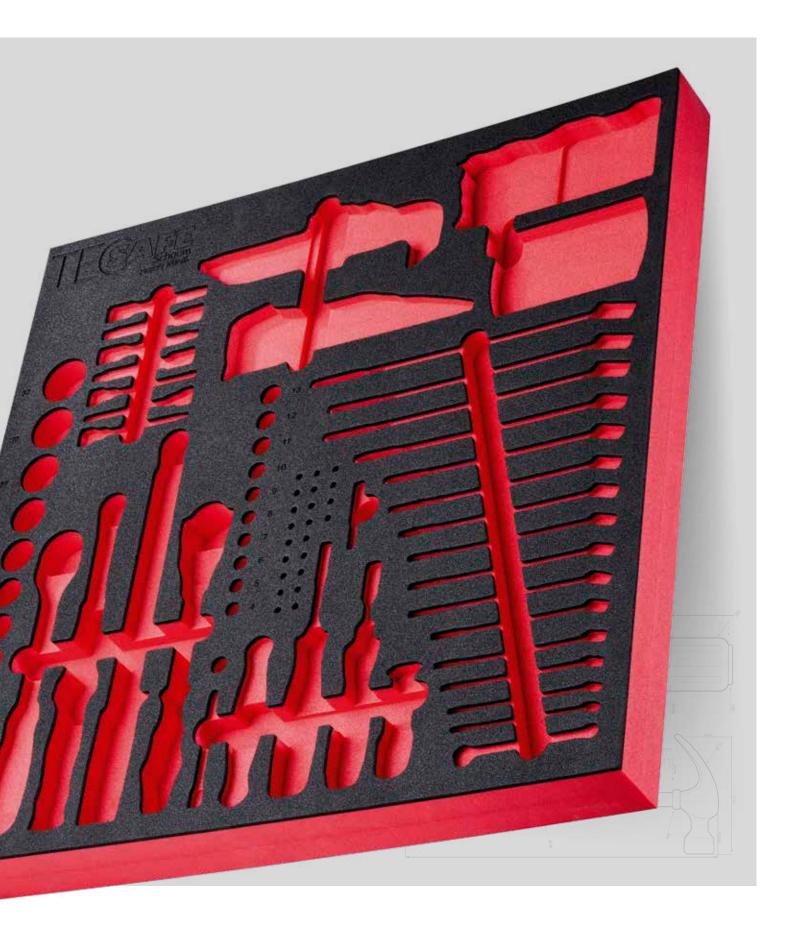

## ORGANISATION AND STORAGE

It's easy to misplace tools during everyday use, and it then takes all the longer to find them later on. Our foam inserts help keep things organised from the outset.

Having a predetermined arrangement for tools in the foam means they can be located fast and put away again just as quickly.

Storing items in foam also offers excellent protection against knocks and vibrations for particularly sensitive equipment.

Customisation options make our foam solutions ideal for both cabinet and case inserts. We extend the service life of often expensive investments by protecting our customers' tools in both stationary and portable containers.