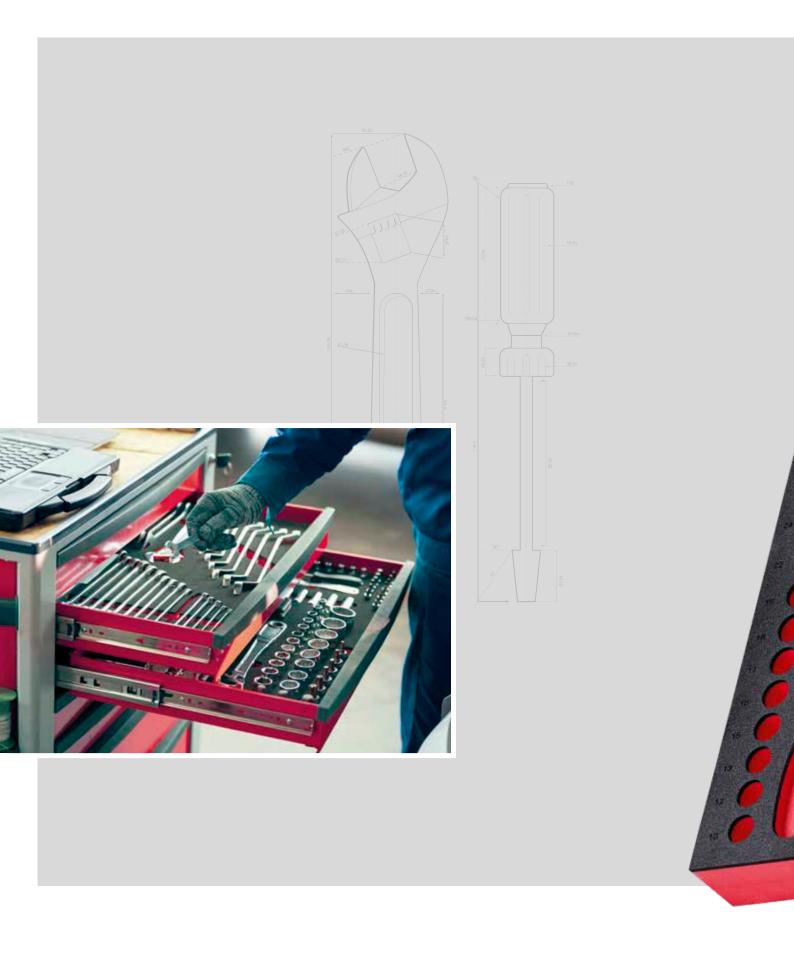

## ORGANISATION AND STORAGE

It's easy to misplace tools during everyday use, and it then takes all the longer to find them later on. Our foam inserts help keep things organised from the outset.

Having a predetermined arrangement for tools in the foam means they can be located fast and put away again just as quickly.

Storing items in foam also offers excellent protection against knocks and vibrations for particularly sensitive equipment.

Customisation options make our foam solutions ideal for both cabinet and case inserts. We extend the service life of often expensive investments by protecting our customers' tools in both stationary and portable containers.