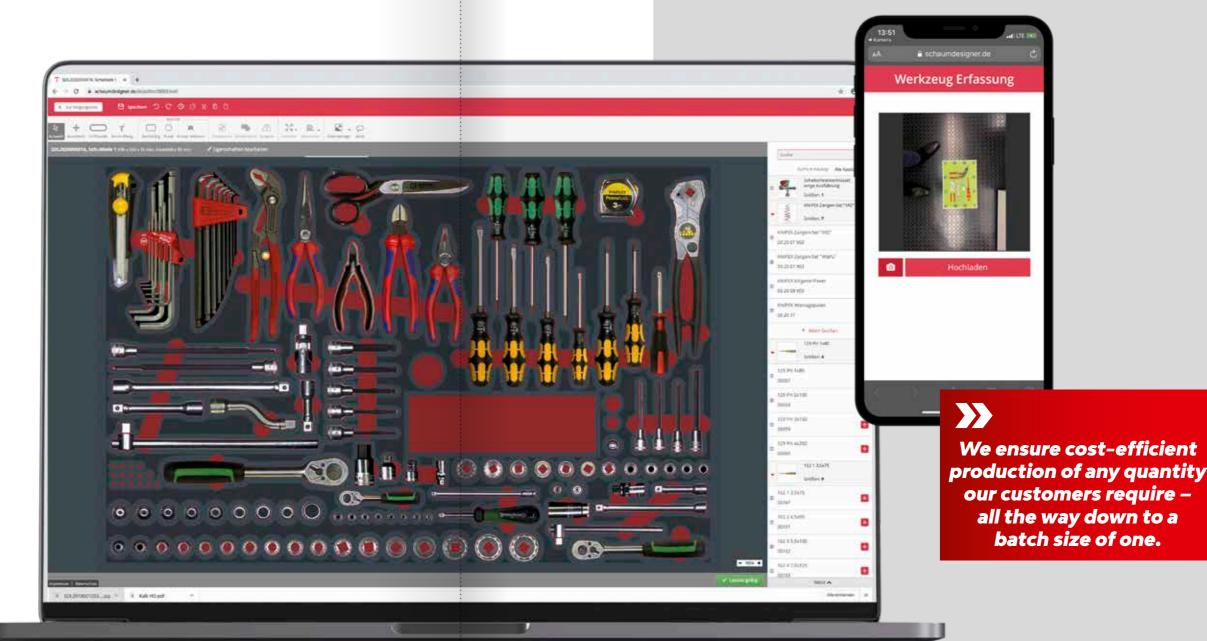

## PLAN CUSTOM FOAM INSERTS DIRECTLY ONLINE

Our services are built around the planning and design of foam inserts. Customers can use our configurator for independent online planning according to their needs.

The online configurator has all the setting options required to plan even the most sophisticated of foam inserts. Easy access using any modern web browser - without having to download and install any software whatsoever - makes the configurator extremely versatile. Customers can use it at work or at home.

Over the years, we have factored the experiences of thousands of users into the ongoing development of the SchaumDesigner software. This has resulted in impressive intuitive handling throughout the planning process and means absolutely no previous knowledge or technical skills are required. What's more, our system offers a multitude of detailed setting and optimisation options to meet the highest demands.

#### 3. Fast, cost-efficient production

Our digital production workflows support fast, cost-efficient production of your foam inserts, all the way down to a batch size of one.