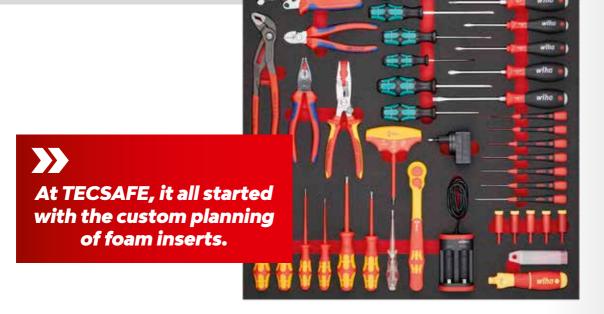

#### TECSAFE started out with the custom planning of foam inserts.

Our professional sales and engineering team offers our customers the advice they need to produce even the most sophisticated solutions. Customers can also design foam inserts independently with our online foam configurator. Leveraging the experience of our engineers and customers in equal measure, it offers an intuitive interface for the self-explanatory creation of new inserts without having to compromise on professional details.