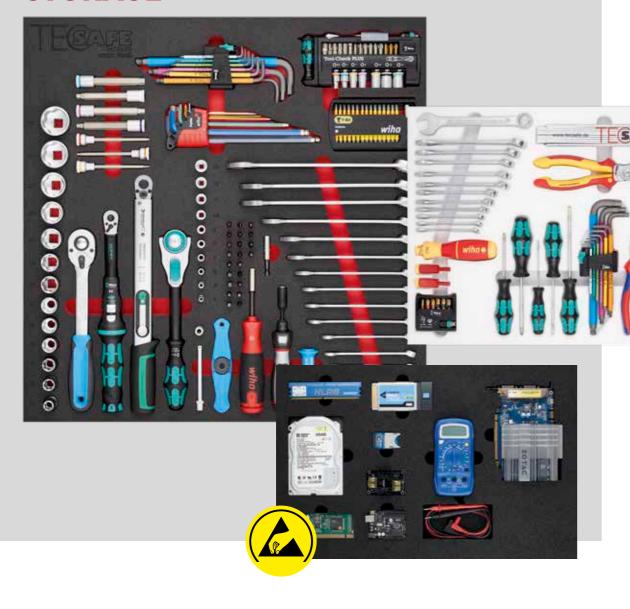

## THE LARGEST TOOL DATABASE IN THE INDUSTRY.

High-quality 3D models of items are vital when planning foam inserts. Especially in the case of hand tools, customers benefit from TECSAFE's long-standing collaboration with numerous big-name industry manufacturers. Many of our customers no longer need to photograph their own tools, because they have access to more than 25,000 tools from over 12 manufacturers and associations' own brands.

Our industrial scanner records all tools with the utmost precision and quality. They are often already available in several orientations and versions to offer our customers a catalogue of tool data that is as complete and flexible as possible.

Use our comprehensive database with over 25,000 branded tools from the following companies:

ASW Wekador • Bessey Gruppe • GEDORE • Halder/Picard Hazet • Knipex • KUKKO • Matador • NWS • Rennsteig Stahlwille • WERA • WIHA

Our database also includes your purchasing association's own-brand tools.

18 TECSAFE | All kinds of materials 19