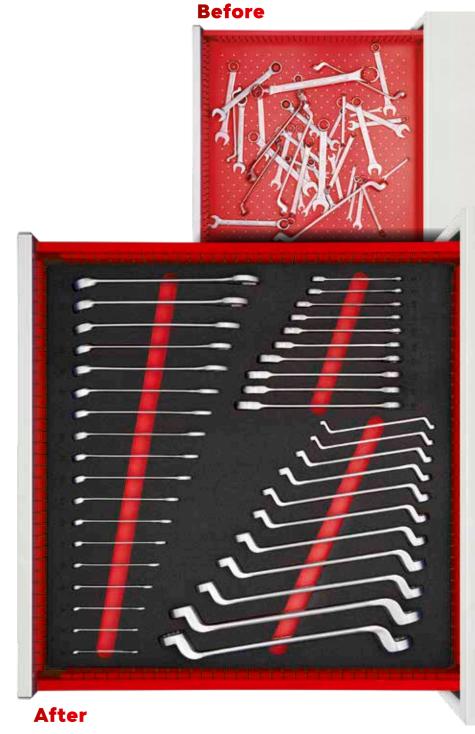

## ORGANISATION AND STORAGE

It's easy to misplace tools during everyday use, and it then takes all the longer to find them later on. Our foam inserts help keep things organised from the outset.

Having a predetermined arrangement for tools in the foam means they can be located fast and put away again just as quickly.

Storing items in foam also offers excellent protection against knocks and vibrations for particularly sensitive equipment.

Customisation options make our foam solutions ideal for both cabinet and case inserts. We extend the service life of often expensive investments by protecting our customers' tools in both stationary and portable containers.