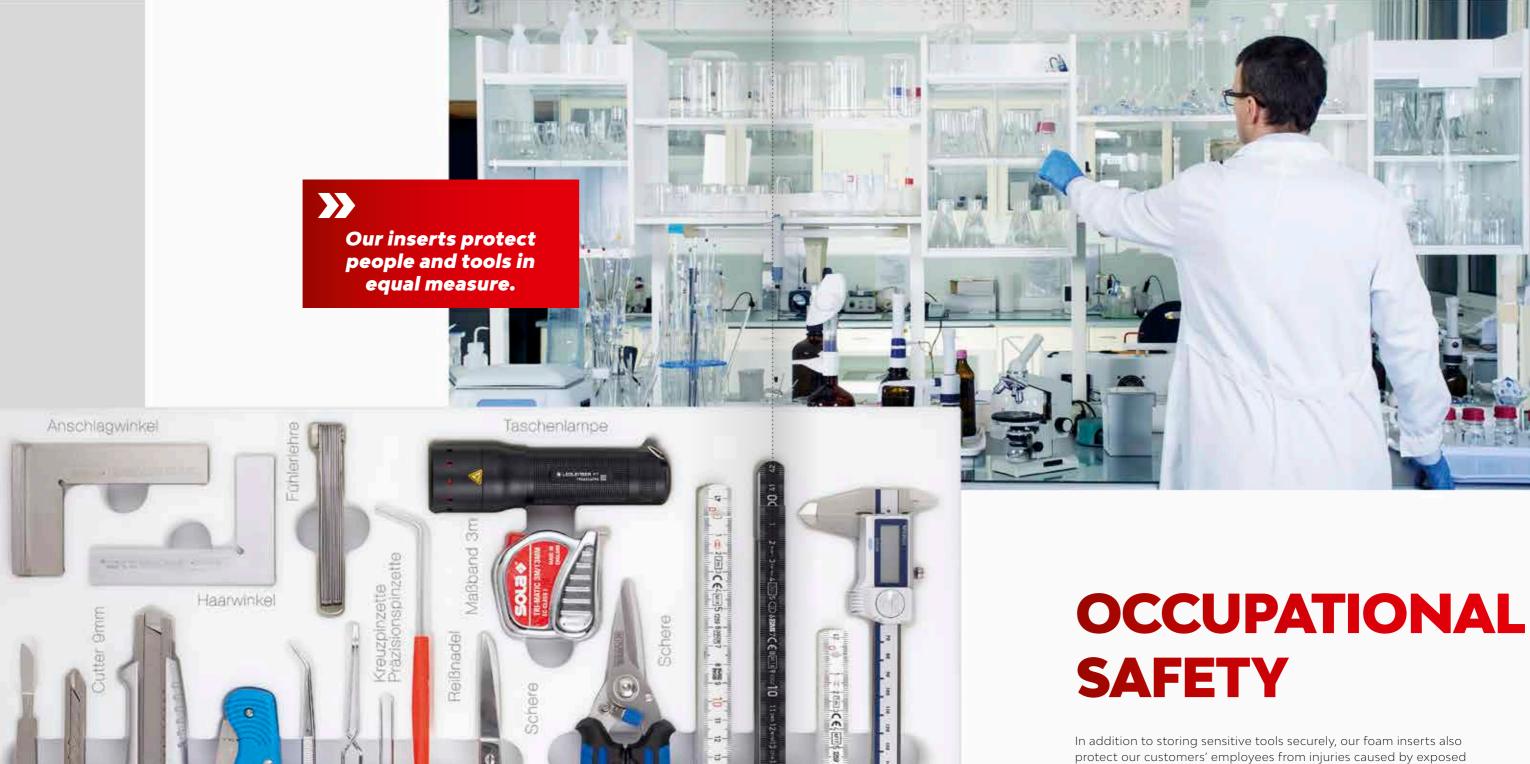

10 1

Cutter 18mm

In addition to storing sensitive tools securely, our foam inserts also protect our customers' employees from injuries caused by exposed cutting surfaces and sharp-edged or pointed items.

TECSAFE's PE/POM foam solutions and cleanroom inserts help meet the most stringent occupational safety requirements.

Simply get in touch to discuss the numerous possibilities!

14 TECSAFE | SchaumDesigner 15