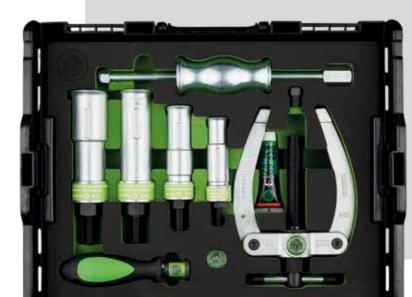

## ORGANISATION AND STORAGE

It's easy to misplace tools during everyday use, and it then takes all the longer to find them later on. Our foam inserts help keep things organised from the outset.

Having a predetermined arrangement for tools in the foam means they can be located fast and put away again just as quickly.

Storing items in foam also offers excellent protection against knocks and vibrations for particularly sensitive equipment.

Customisation options make our foam solutions ideal for both cabinet and case inserts. We extend the service life of often expensive investments by protecting our customers' tools in both stationary and portable containers.