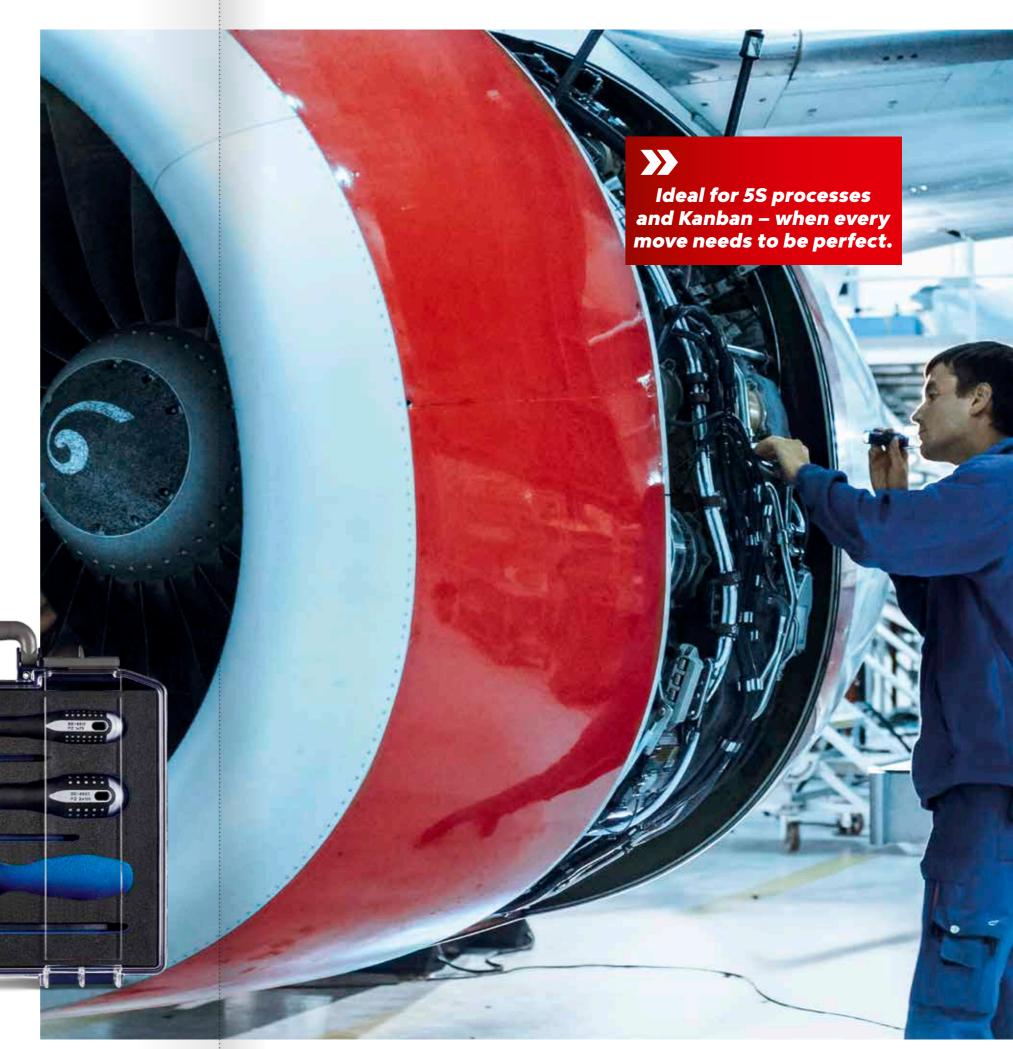

# WORKFLOW AND PROCESS OPTIMISATION

Our foam solutions help with numerous process optimisation and planning tasks. Foam shadowboards were originally used in the aviation industry.

Well-organised process workflows are vitally important in this sector. Dual-colour foams make it easier to spot when tools are missing, thereby preventing unfortunate accidents resulting from oversights such as inadvertently leaving spanners in a turbine.

This principle is also applied in many other areas and is ideal for everything from Kanban workflows to cutting-edge production involving 5S process optimisation. Our experienced consultants are happy to help you plan your foam inserts, tailoring them perfectly to your particular processes and way of working.