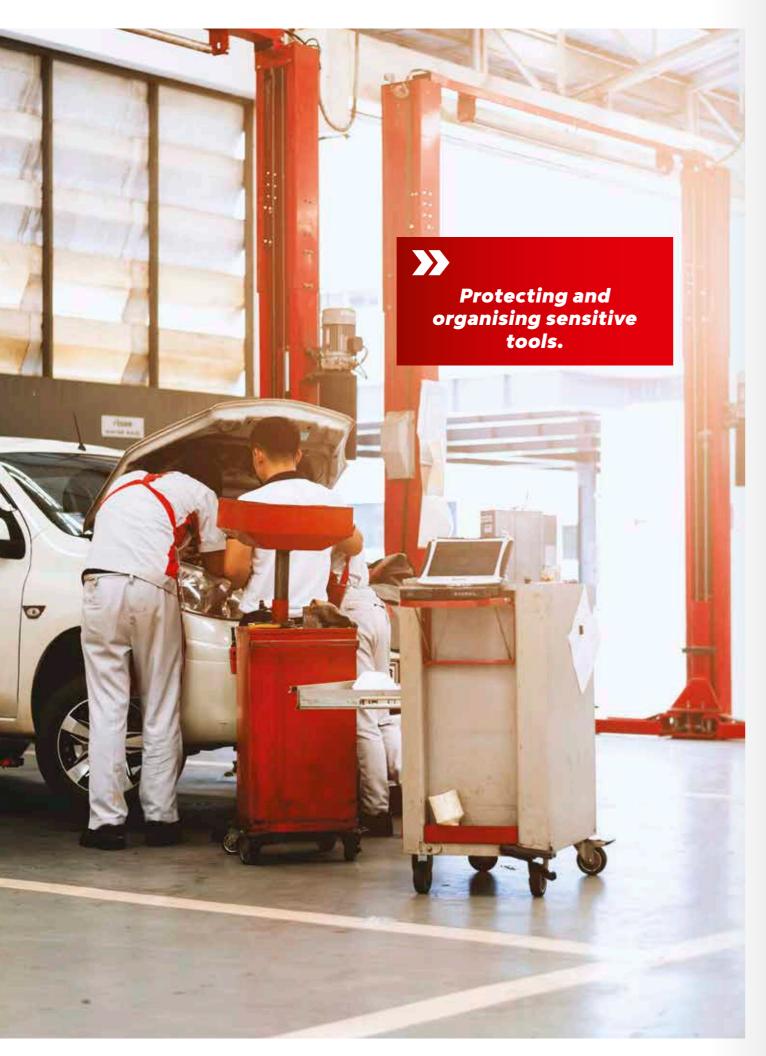

## ORGANISATION AND STORAGE

It's easy to misplace tools during everyday use, and it then takes all the longer to find them later on. Our foam inserts help keep things organised from the outset.

Having a predetermined arrangement for tools in the foam means they can be located fast and put away again just as quickly.

Storing items in foam also offers excellent protection against knocks and vibrations for particularly sensitive equipment.

Customisation options make our foam solutions ideal for both cabinet and case inserts. We extend the service life of often expensive investments by protecting our customers' tools in both stationary and portable containers.