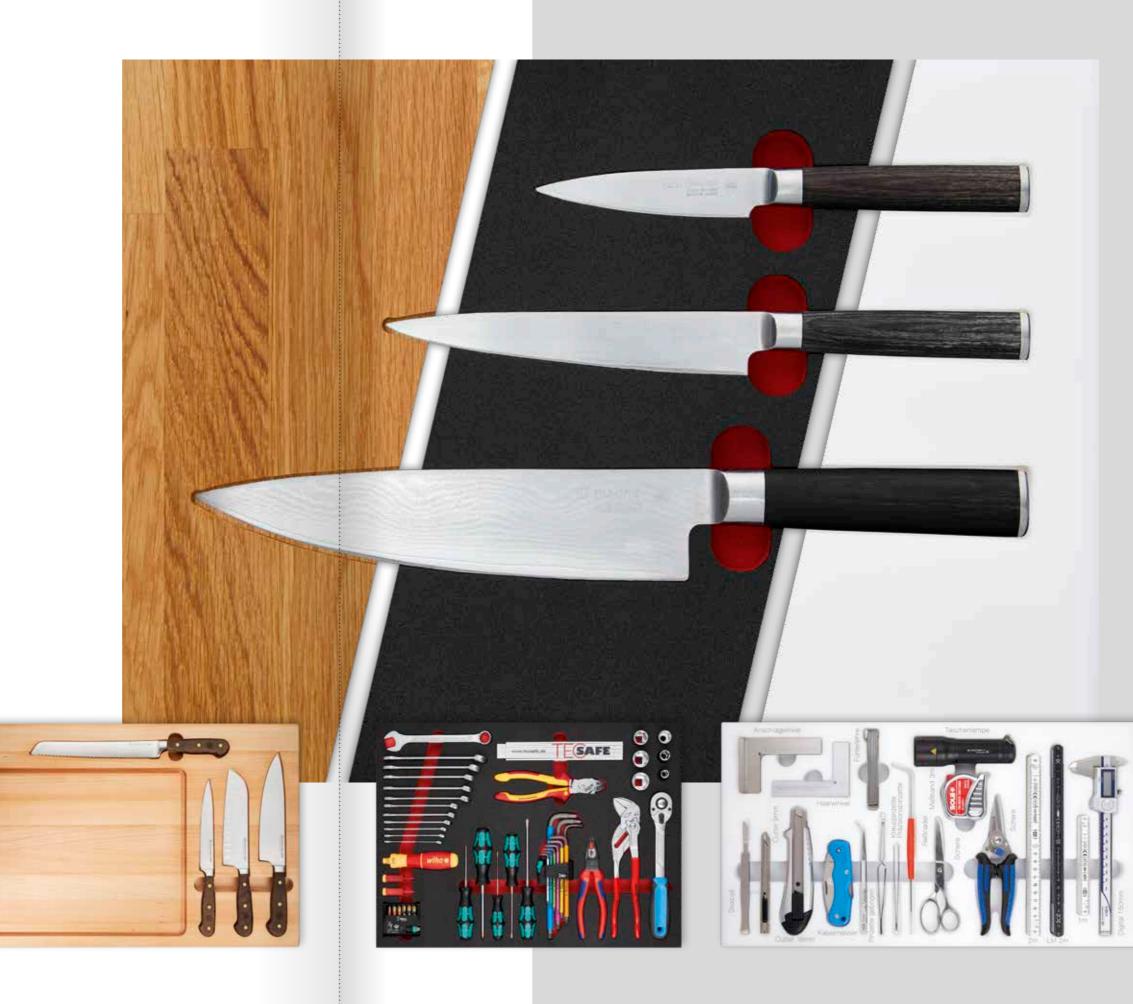

# WE GO BEYOND FOAM ...

The original focus was on made-to-order foam inserts, but TECSAFE is now also able to extend the same qualities to other materials. For example, we can use sheets of plastic to provide both aesthetic and technical alternatives for special physical requirements.

A number of plastics are ideal for environments where work needs to comply with hygiene standards, such as the food, pharmaceutical or chemical industry.

In addition, our bespoke wooden inserts tastefully enhance premium kitchen units. They also maintain a good overview and keep things well organised when working in confined spaces – in compact kitchens, on boats, in the hotel trade and in outdoor/camping applications, for instance.

**20 TECSAFE |** All kinds of materials **TECSAFE |** All kinds of materials **21** 